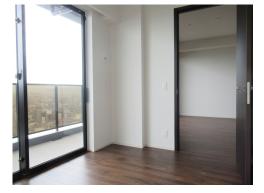

### **Unit Information**

|   | Total Units:          | 292                                              | Amenities: | Shopping mall "Markis (Fukuoka Momochi)"                                            |
|---|-----------------------|--------------------------------------------------|------------|-------------------------------------------------------------------------------------|
|   | Layout:               | 4LDK                                             | Note 1:    | Excellent sea view and green environment                                            |
| J | Floor / Total Floors: | 26 Floor / 28 Floors                             | Note 2:    | Next to Fukuoka Landmark "Fukuoka Paypay<br>Dome" & Hilton Fukuoka Sea Hawk & Jigyo |
|   | Floor Area:           | 102.48 m <sup>2</sup> / 1,103.09 ft <sup>2</sup> | Note 2.    | Central Park                                                                        |
| ₽ | Balcony Area:         | 31.48 m <sup>2</sup> / 338.85 ft <sup>2</sup>    | Note 3:    | L-shape huge balcony                                                                |
| I | Occupancy Status:     | Vacant                                           | Note 4:    | ID: 99117088                                                                        |