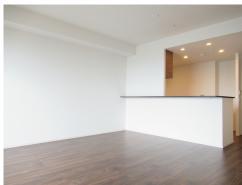

### **Unit Information**

|   | Total Units:          | 292                                              | Amenities: | Shopping mall "Markis (Fukuoka Momochi)"                                            |
|---|-----------------------|--------------------------------------------------|------------|-------------------------------------------------------------------------------------|
|   | Layout:               | 4LDK                                             | Note 1:    | Excellent sea view and green environment                                            |
| J | Floor / Total Floors: | 26 Floor / 28 Floors                             | Note 2:    | Next to Fukuoka Landmark "Fukuoka Paypay<br>Dome" & Hilton Fukuoka Sea Hawk & Jigyo |
|   | Floor Area:           | 102.48 m <sup>2</sup> / 1,103.09 ft <sup>2</sup> | Note 2.    | Central Park                                                                        |
| ₽ | Balcony Area:         | 31.48 m <sup>2</sup> / 338.85 ft <sup>2</sup>    | Note 3:    | L-shape huge balcony                                                                |
| I | Occupancy Status:     | Vacant                                           | Note 4:    | ID: 99117088                                                                        |