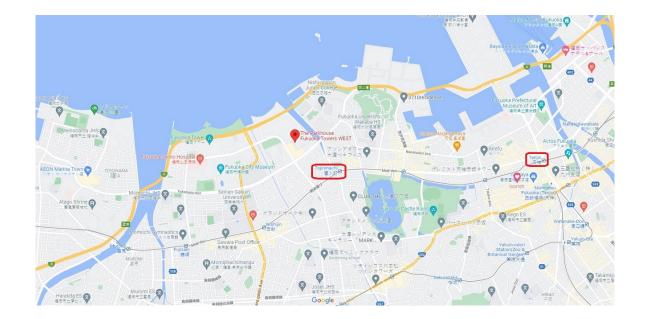

## **Location Information**

Transportation:

Q

Tojinmachi station / 8 minutes walking distance

**Additional Information** 