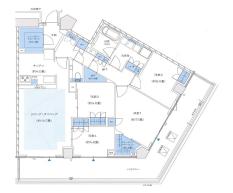

### **Building / Land Information**

| ഹ | Property Name:      | The Parkhouse Fukuoka Towers East 26F |
|---|---------------------|---------------------------------------|
| Q | Address:            | 2-2-5 Jigyohama, Chuo Ward, Fukuoka   |
| 8 | Land Ownership:     | Freehold                              |
| 초 | Building Structure: | Reinforced Concrete                   |
|   | Built Year:         | 2020                                  |

### **Unit Information**

|   | Total Units:          | 292                                              | Amenities: | Shopping mall "Markis (Fukuoka Momochi)"                                            |
|---|-----------------------|--------------------------------------------------|------------|-------------------------------------------------------------------------------------|
|   | Layout:               | 4LDK                                             | Note 1:    | Excellent sea view and green environment                                            |
| J | Floor / Total Floors: | 26 Floor / 28 Floors                             | Note 2:    | Next to Fukuoka Landmark "Fukuoka Paypay<br>Dome" & Hilton Fukuoka Sea Hawk & Jigyo |
|   | Floor Area:           | 102.48 m <sup>2</sup> / 1,103.09 ft <sup>2</sup> | Note 2.    | Central Park                                                                        |
| ₽ | Balcony Area:         | 31.48 m <sup>2</sup> / 338.85 ft <sup>2</sup>    | Note 3:    | L-shape huge balcony                                                                |
| I | Occupancy Status:     | Vacant                                           | Note 4:    | ID: 99117088                                                                        |

## **Location Information**

Transportation:

Q

Tojinmachi station / 8 minutes walking distance

**Additional Information** 