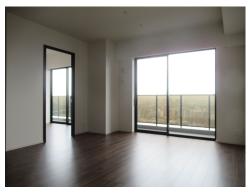

### **Unit Information**

|   | Total Units:          | 292                                              | Amenities: | Shopping mall "Markis (Fukuoka Momochi)"                                            |
|---|-----------------------|--------------------------------------------------|------------|-------------------------------------------------------------------------------------|
|   | Layout:               | 4LDK                                             | Note 1:    | Excellent sea view and green environment                                            |
| J | Floor / Total Floors: | 26 Floor / 28 Floors                             | Note 2:    | Next to Fukuoka Landmark "Fukuoka Paypay<br>Dome" & Hilton Fukuoka Sea Hawk & Jigyo |
|   | Floor Area:           | 102.48 m <sup>2</sup> / 1,103.09 ft <sup>2</sup> | Note 2.    | Central Park                                                                        |
| ₽ | Balcony Area:         | 31.48 m <sup>2</sup> / 338.85 ft <sup>2</sup>    | Note 3:    | L-shape huge balcony                                                                |
| I | Occupancy Status:     | Vacant                                           | Note 4:    | ID: 99117088                                                                        |