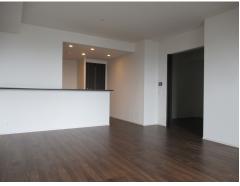

### **Unit Information**

|   | Total Units:          | 292                                              | Amenities: | Shopping mall "Markis (Fukuoka Momochi)"                                            |
|---|-----------------------|--------------------------------------------------|------------|-------------------------------------------------------------------------------------|
|   | Layout:               | 4LDK                                             | Note 1:    | Excellent sea view and green environment                                            |
| J | Floor / Total Floors: | 26 Floor / 28 Floors                             | Note 2:    | Next to Fukuoka Landmark "Fukuoka Paypay<br>Dome" & Hilton Fukuoka Sea Hawk & Jigyo |
|   | Floor Area:           | 102.48 m <sup>2</sup> / 1,103.09 ft <sup>2</sup> | Note 2.    | Central Park                                                                        |
| ₽ | Balcony Area:         | 31.48 m <sup>2</sup> / 338.85 ft <sup>2</sup>    | Note 3:    | L-shape huge balcony                                                                |
| I | Occupancy Status:     | Vacant                                           | Note 4:    | ID: 99117088                                                                        |